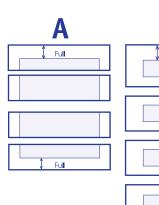

# **BAR PANELS**

B

Full Rail

Half Rail Half Rail Half Rail Half Rail

Half Rail Half Rail

Full Rail

| Line | Qty | Height<br>(mm) | Width<br>(mm) | Extra<br>Kick Rail | Number<br>of | NO EDGE |   |   |   |  |
|------|-----|----------------|---------------|--------------------|--------------|---------|---|---|---|--|
|      |     |                |               | optional           | Profiles     | Т       | B | L | R |  |
| Α    |     |                |               |                    |              |         |   |   |   |  |
| В    |     |                |               |                    |              |         |   |   |   |  |
| С    |     |                |               |                    |              |         |   |   |   |  |
| D    |     |                |               |                    |              |         |   |   |   |  |