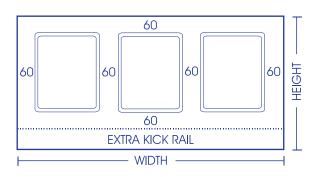

## **PANTRY DOORS**

| Line | Qty | Height<br>(mm) | Width<br>(mm) | Top of<br>midrail | Midrail<br>(mm)  |                   | Extra<br>Kick Rail | NO EDGE |   |   |   |
|------|-----|----------------|---------------|-------------------|------------------|-------------------|--------------------|---------|---|---|---|
|      |     |                |               | (mm)              | Single<br>(60mm) | Double<br>(120mm) | (mm)               | Т       | B | L | R |
| Α    |     |                |               |                   |                  |                   |                    |         |   |   |   |
| В    |     |                |               |                   |                  |                   |                    |         |   |   |   |
| С    |     |                |               |                   |                  |                   |                    |         |   |   |   |
| D    |     |                |               |                   |                  |                   |                    |         |   |   |   |
| Е    |     |                |               |                   |                  |                   |                    |         |   |   |   |
| F    |     |                |               |                   |                  |                   |                    |         |   |   |   |
| G    |     |                |               |                   |                  |                   |                    |         |   |   |   |