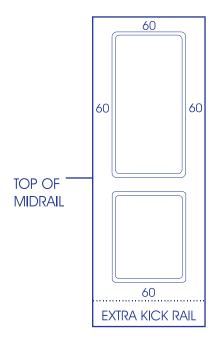

## **PANTRY DOORS**

| Line | Qty | Height<br>(mm) | Width<br>(mm) | Top of<br>midrail | Midrail<br>(mm)  |                   | Extra<br>Kick Rail | NO EDGE |   |   |   |
|------|-----|----------------|---------------|-------------------|------------------|-------------------|--------------------|---------|---|---|---|
|      |     |                |               | (mm)              | Single<br>(60mm) | Double<br>(120mm) | (mm)               | Т       | B | L | R |
| Α    |     |                |               |                   |                  |                   |                    |         |   |   |   |
| В    |     |                |               |                   |                  |                   |                    |         |   |   |   |
| С    |     |                |               |                   |                  |                   |                    |         |   |   |   |
| D    |     |                |               |                   |                  |                   |                    |         |   |   |   |
| Е    |     |                |               |                   |                  |                   |                    |         |   |   |   |
| F    |     |                |               |                   |                  |                   |                    |         |   |   |   |
| G    |     |                |               |                   |                  |                   |                    |         |   |   |   |